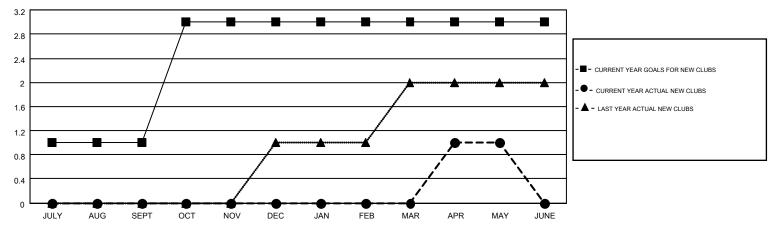

| 155                                    | 182                | -27              |
| OCT/NOV/DEC           | 2                | 0         | 3                | -3               | OCT/NOV/DEC           | 92                 | 168                                    | 200                | -32              |
| JAN/FEB/MAR           | 0                | 0         | 2                | -2               | JAN/FEB/MAR           | 20                 | 167                                    | 204                | -37              |
| APR/MAY/JUNE          | 0                | 1         | 1                | 0                | APR/MAY/JUNE          | 35                 | 106                                    | 113                | -7               |

## GOALS AND ACTUAL NEW CLUBS CUMULATIVE



## GOALS AND ACTUAL MEMBERS CUMULATIVE



| DROPPED CLUBS: 6  DROPPED MEMBERS |          | 118 CLUBS OF 187 ADDED 1 OR MORE<br>NEW MEMBERS | GENDER DISTRIBUTION  MALE 3,499 (68.6)  FEMALE 1,596 (31.3) | •     |
|-----------------------------------|----------|-------------------------------------------------|-------------------------------------------------------------|-------|
| DECEASED CLUB CANCELLED           | 69<br>22 | CLICK HERE FOR HEALTH ASSESSMENT DATA           | FAMILY UNIT MEMBERS                                         | 1,057 |
| OTHER                             | 608      |                                                 | HEAD OF HOUSEHOLD                                           | 517   |
| TOTAL                             | 699      |