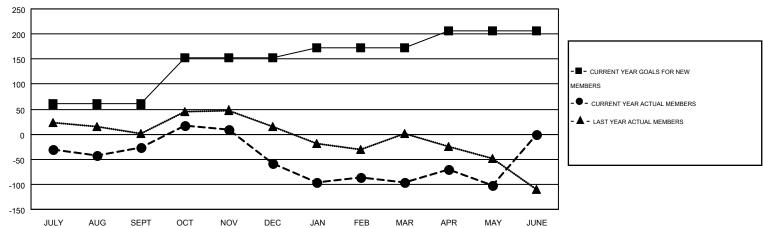

## GOALS AND ACTUAL MEMBERS CUMULATIVE

| DROPPED CLUBS: 6  DROPPED MEMBERS |          | 118 CLUBS OF 187 ADDED 1 OR MORE<br>NEW MEMBERS | GENDER DISTRIBUTION  MALE 3,499 (68.6)  FEMALE 1,596 (31.3) | •     |
|-----------------------------------|----------|-------------------------------------------------|-------------------------------------------------------------|-------|
| DECEASED CLUB CANCELLED           | 69<br>22 | CLICK HERE FOR HEALTH ASSESSMENT DATA           | FAMILY UNIT MEMBERS                                         | 1,057 |
| OTHER                             | 608      |                                                 | HEAD OF HOUSEHOLD                                           | 517   |
| TOTAL                             | 699      |                                                 | NON-HEAD OF HOUSEHOLD                                       | 540   |